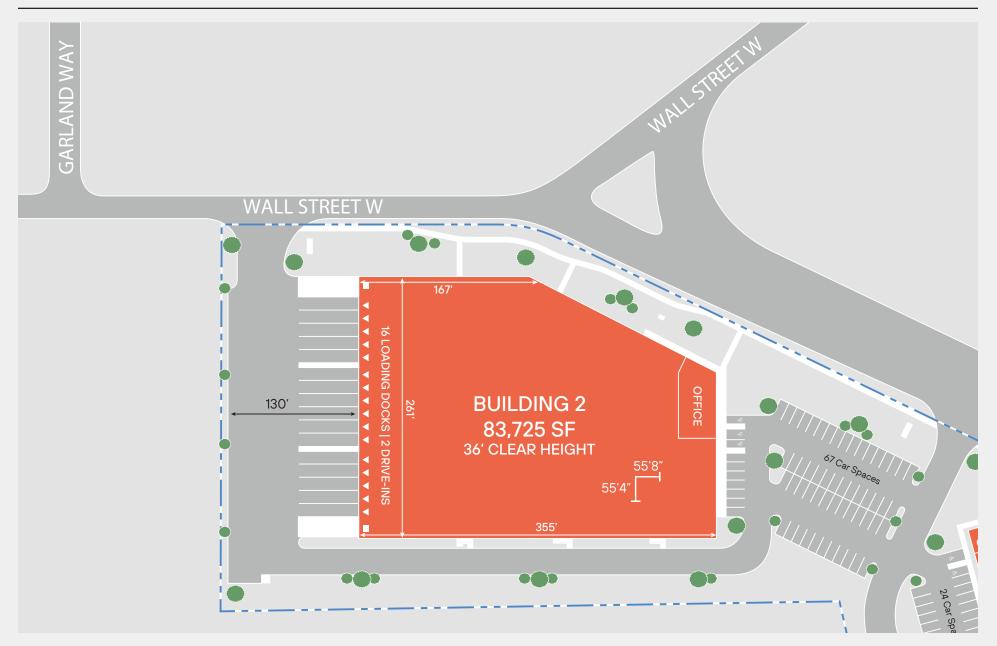

# BUILDING 2 | ±83,725 SF

| AVAILABLE SF:        | ±83,725 SF    | DRIVE-IN DOOR:     | 2                            |
|----------------------|---------------|--------------------|------------------------------|
| OFFICE:              | ±2,364 SF     | LOADING FORMAT:    | Rear load                    |
| BUILDING DIMENSIONS: | 355' x 261'   | TRUCK COURT DEPTH: | 130′                         |
| ACRES:               | 5.2           | CAR SPACES:        | 67                           |
| CLEAR HEIGHT:        | 36'           | POWER:             | 1,600 Amps, 1000KVA 277/480V |
| COLUMN SPACING:      | 55'4" x 55'8" | FIRE SUPPRESSION:  | ESFR                         |
| SPEED BAY:           | 60'           | OCCUPANCY:         | July 2024                    |
| LOADING DOCKS:       | 16            |                    |                              |

#### SITE PLAN