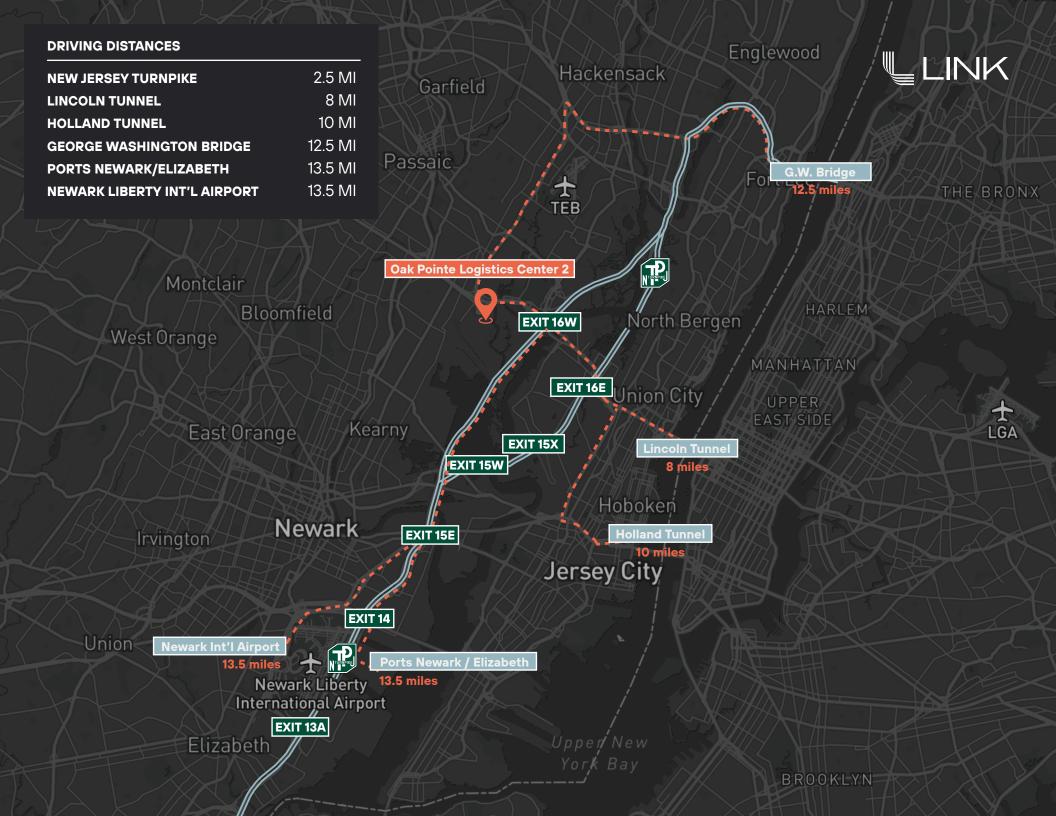

# Oak Pointe Logistics Center 2

Lyndhurst, New Jersey

### FOR LEASE

BUILDING 2 ±83,725 SF 1200 Wall Street, Lyndhurst

BUILDING 3 ±32,180 SF 1200 Wall Street, Lyndhurst

CLASS A DEVELOPMENT AVAILABLE JULY 2024

Leasing by: