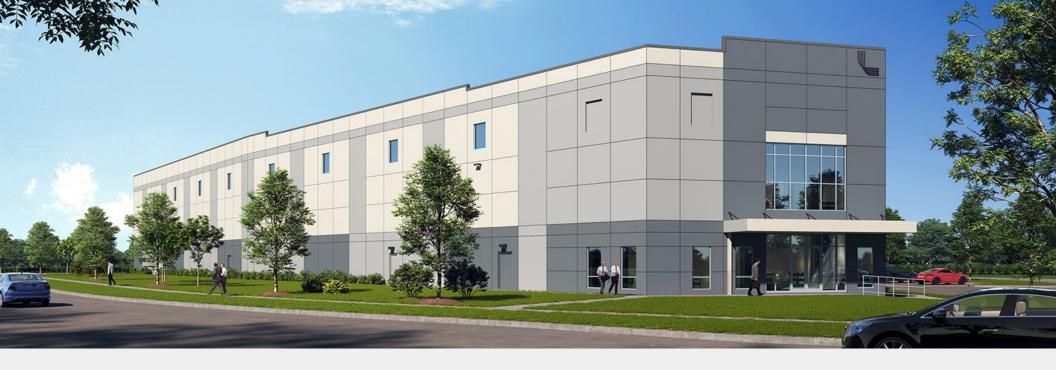

# BUILDING 3 | ±32,180 SF

| AVAILABLE SF:        | ±32,180 SF  | DRIVE-IN DOOR:     | 1                           |
|----------------------|-------------|--------------------|-----------------------------|
| OFFICE:              | ±1,681 SF   | LOADING FORMAT:    | Rear load                   |
| BUILDING DIMENSIONS: | 275' x 180' | TRUCK COURT DEPTH: | 125'                        |
| ACRES:               | 2.7         | CAR SPACES:        | 24                          |
| CLEAR HEIGHT:        | 36'         | POWER:             | 1,200 Amps, 500KVA 277/480V |
| COLUMN SPACING:      | 55' x 46'   | FIRE SUPPRESSION:  | ESFR                        |
| SPEED BAY:           | 60'         | OCCUPANCY:         | July 2024                   |
| LOADING DOCKS:       | 6           |                    |                             |

#### SITE PLAN