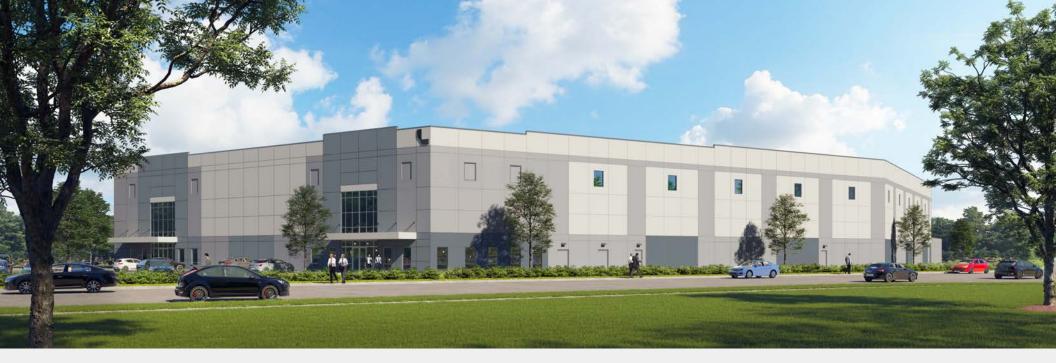

# BUILDING 3 | ±32,180 SF

| AVAILABLE SF:        | ±32,180 SF  | DRIVE-IN DOOR:     | 1                           |
|----------------------|-------------|--------------------|-----------------------------|
| OFFICE:              | ±1,681 SF   | LOADING FORMAT:    | Rear load                   |
| BUILDING DIMENSIONS: | 275' x 180' | TRUCK COURT DEPTH: | 125'                        |
| ACRES:               | 2.7         | CAR SPACES:        | 24                          |
| CLEAR HEIGHT:        | 36'         | POWER:             | 1,200 Amps, 500KVA 277/480V |
| COLUMN SPACING:      | 55' x 46'   | FIRE SUPPRESSION:  | ESFR                        |
| SPEED BAY:           | 60'         | OCCUPANCY:         | July 2024                   |
| LOADING DOCKS:       | 6           |                    |                             |

#### **±32,180 SF FOR LEASE** OAK POINTE LOGISTICS CENTER 2 | BUILDING 3 | 1200 WALL STREET, LYNDHURST, NJ