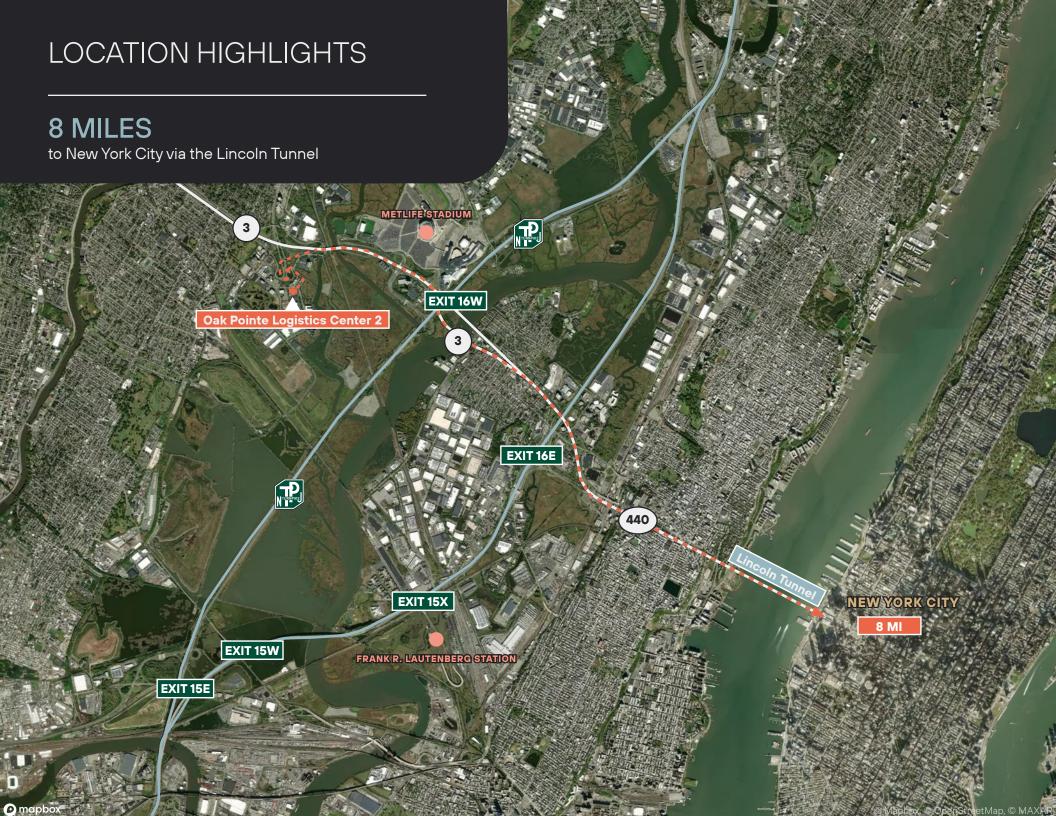

# Oak Pointe Logistics Center 2

Lyndhurst, New Jersey

### FOR LEASE

BUILDING 2 ±83,725 SF 1200 Wall Street, Lyndhurst

BUILDING 3 ±32,180 SF 1200 Wall Street, Lyndhurst

CLASS A DEVELOPMENT AVAILABLE JULY 2024

Leasing by: