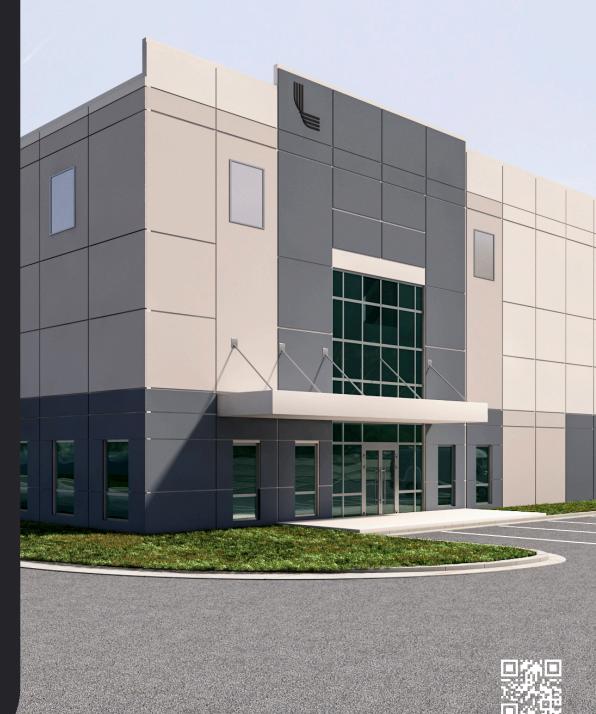

# BUILDING 2 | ±83,725 SF

| AVAILABLE SF:        | ±83,725 SF    | DRIVE-IN DOOR:     | 2                            |
|----------------------|---------------|--------------------|------------------------------|
| OFFICE:              | ±2,364 SF     | LOADING FORMAT:    | Rear load                    |
| BUILDING DIMENSIONS: | 355' x 261'   | TRUCK COURT DEPTH: | 130′                         |
| ACRES:               | 5.2           | CAR SPACES:        | 67                           |
| CLEAR HEIGHT:        | 36'           | POWER:             | 1,600 Amps, 1000KVA 277/480V |
| COLUMN SPACING:      | 55'4" x 55'8" | FIRE SUPPRESSION:  | ESFR                         |
| SPEED BAY:           | 60'           | OCCUPANCY:         | July 2024                    |
| LOADING DOCKS:       | 16            |                    |                              |

#### 

OAK POINTE LOGISTICS CENTER 2 | BUILDING 2 | 1200 WALL STREET, LYNDHURST, NJ