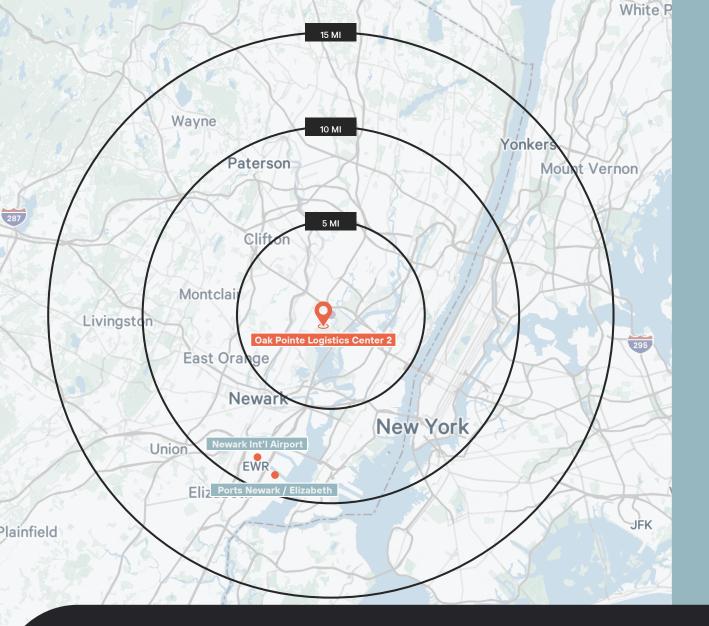

# Oak Pointe Logistics Center 2

Lyndhurst, New Jersey

### FOR LEASE

BUILDING 2 ±83,725 SF 1200 Wall Street, Lyndhurst

BUILDING 3 ±32,180 SF 1200 Wall Street, Lyndhurst

CLASS A DEVELOPMENT AVAILABLE JULY 2024

Leasing by: