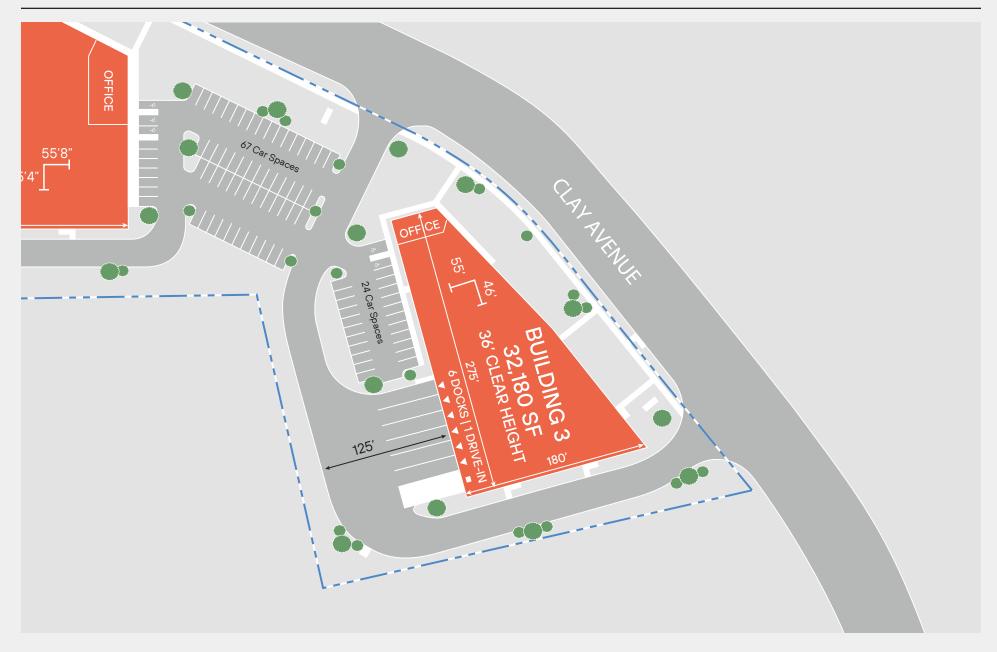

# BUILDING 3 | ±32,180 SF

| AVAILABLE SF:        | ±32,180 SF  | DRIVE-IN DOOR:     | 1                           |
|----------------------|-------------|--------------------|-----------------------------|
| OFFICE:              | ±1,681 SF   | LOADING FORMAT:    | Rear load                   |
| BUILDING DIMENSIONS: | 275' x 180' | TRUCK COURT DEPTH: | 125'                        |
| ACRES:               | 2.7         | CAR SPACES:        | 24                          |
| CLEAR HEIGHT:        | 36'         | POWER:             | 1,200 Amps, 500KVA 277/480V |
| COLUMN SPACING:      | 55' x 46'   | FIRE SUPPRESSION:  | ESFR                        |
| SPEED BAY:           | 60'         | OCCUPANCY:         | July 2024                   |
| LOADING DOCKS:       | 6           |                    |                             |

#### SITE PLAN

#### **±32,180 SF FOR LEASE** OAK POINTE LOGISTICS CENTER 2 | BUILDING 3 | 1200 WALL STREET, LYNDHURST, NJ